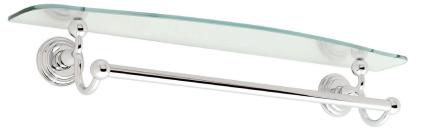

#### Features

- Solid brass construction
- Tempered glass with polished edges
- Complements Chelsea product series
- Supports 5 lbs. (2.26 kg.)

#### **Codes / Standards Compliance**

Meets or exceeds the following at date of manufacture:

• All applicable US Federal and State material regulations

**CHELSEA** 

**Toiletry Shelf** 

1119T-24

#### Product Specification: Add "Color / Finish" Suffix to Model Number Below

Toiletry Shelf shall be made of solid brass and tempered glass construction. Glass Shelf shall complement Ginger Chelsea product series. Glass Shelf shall be Ginger Model 1119T-24/\_\_\_\_.