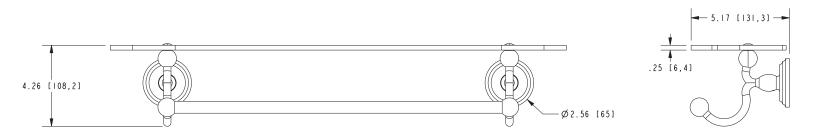

#### Features

- Solid brass construction
- Tempered glass with polished edges
- Complements Chelsea product series
- Supports 5 lbs. (2.26 kg.)

# Specified Model Colors / Finishes Model Description Colors / Finishes 1119T-24 24" Traditional Shelf W/ Towel Bar ORB PB PC N SN

| Replacement Parts |                             |                   |
|-------------------|-----------------------------|-------------------|
| Model             | Description                 | Colors / Finishes |
| 1119-24TSCL       | 24" Replacement Glass Shelf |                   |