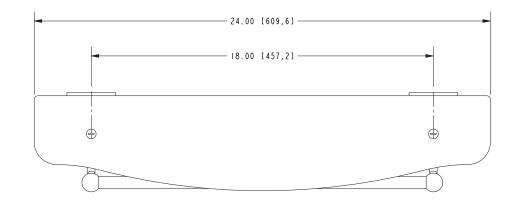

# Specified Model Colors / Finishes Model Description Colors / Finishes 1119T-24 24" Traditional Shelf W/ Towel Bar ORB PB PC N SN

| Replacement Parts |                             |                   |
|-------------------|-----------------------------|-------------------|
| Model             | Description                 | Colors / Finishes |
| 1119-24TSCL       | 24" Replacement Glass Shelf |                   |